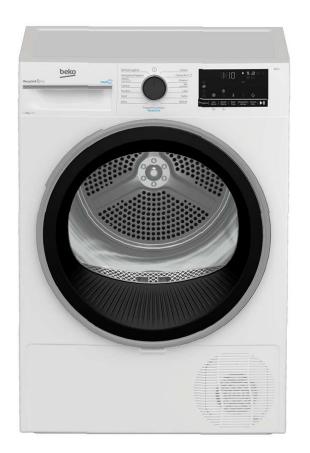

## BEKO 12KGS TUMBLE DRYER WITH SENSOR A++

Model Number: BT3122IS

| SPECIFICATIONS:    |               |
|--------------------|---------------|
| Product Name:      | Tumble Dryer  |
| Installation Type: | Freestanding  |
| Loading Type:      | Front Loading |
| Colour:            | White         |
| Energy Rating:     | A++           |
| Capacity:          | 12KG          |
| Туре:              | Heat Pump     |

| MAIN FEATURES:                       |                  |
|--------------------------------------|------------------|
| Drying Type:                         | Heat Pump        |
| Drying Control:                      | Sensor           |
| Display Type/Colour:                 | LED/White        |
| Annual Energy Consumption:           | 325.5 kWh        |
| Interior Lighting:                   | Yes              |
| Energy Consumption (Full<br>Load)    | 2.90 kWh-h/cycle |
| Energy Consumption (Partial Load)    | 1.35 kWh/cycle   |
| Program time at full load:           | 299 min          |
| Program time at partial load:        | 150 min          |
| Airborne acoustical noise emissions: | 64 dB            |
| Number of programs:                  | 15               |
| Reverse Tumbling:                    | Yes              |
| Child Lock:                          | Yes              |